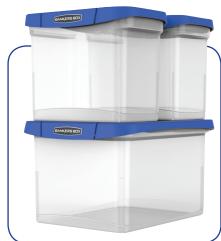

## HEAVY-DUTY PORTABLE FILE BOX

## **NEW COMING 2018**

- Heavy-duty durable plastic construction features reinforced corners for added strength
- Comfortable handle offers easy lifting
- Latching lid with handy organizer compartment ensures secure transport
- Built-in hanging rail keeps letter-sized files organized and accessible
- Modular design with BANKERS BOX® Heavy-Duty Letter/Legal File Box (0086201)
- TAA compliant

Portable File Box stacks on BankersBox Letter/Legal File Box.

| Item#   | Description                  | External Dimensions<br>HxWxD | Internal Dimensions<br>HxWxD | Master<br>Carton |
|---------|------------------------------|------------------------------|------------------------------|------------------|
| 0086301 | Heavy-Duty Portable File Box | 11½" x 14½" x 85/8"          | 10¾" x 6¾" x 11¾"            | 4                |