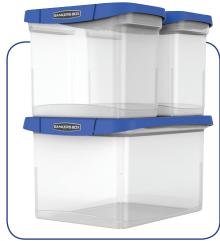

## HEAVY-DUTY PORTABLE FILE BOX

## **NEW COMING 2018**

- Heavy-duty durable plastic construction features reinforced corners for added strength
- Comfortable handle offers easy lifting
- Latching lid with handy organizer compartment ensures secure transport
- Built-in hanging rail keeps letter-sized files organized and accessible
- Modular design with BANKERS BOX® Heavy-Duty Letter/Legal File Box (0086201)
- TAA compliant

Portable File Box stacks on BankersBox Letter/Legal File Box.

| Item#   | Description                  | External Dimensions<br>HxWxD | Internal Dimensions<br>HxWxD | Master<br>Carton |
|---------|------------------------------|------------------------------|------------------------------|------------------|
| 0086301 | Heavy-Duty Portable File Box | 11½" x 14½" x 85/8"          | 10¾" x 6¾" x 11¾"            | 4                |