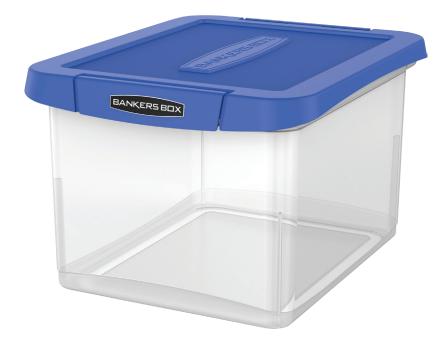

## HEAVY-DUTY LETTER/LEGAL FILE BOX

## **NEW COMING 2018**

- Heavy-duty durable plastic construction features reinforced corners for added strength - stacks up to 5 high
- Comfortable handles offer easy lifting
- Locking lid ensures secure transport
- Built-in hanging rail keeps files organized and accessible
- Modular design with BANKERS BOX® Heavy-Duty Portable File Box (0086301)
- TAA compliant

Portable File Box stacks on BankersBox Letter/Legal File Box.

| Item#   | Description                      | External Dimensions<br>HxWxD                                                                           | Internal Dimensions<br>HxWxD                              | Master<br>Carton |
|---------|----------------------------------|--------------------------------------------------------------------------------------------------------|-----------------------------------------------------------|------------------|
| 0086201 | Heavy-Duty Letter/Legal File Box | 10 <sup>5</sup> / <sub>8</sub> " x 14 <sup>1</sup> / <sub>8</sub> " x 17 <sup>3</sup> / <sub>8</sub> " | $10\frac{3}{8}$ " x $11\frac{3}{4}$ " x $14\frac{1}{2}$ " | 6                |